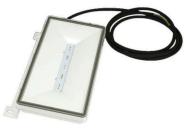

Accessories - Emergency lighting rechargeable battery

Sheet steel housing, powder-coated. Housing colour white; With 3h emergency lighting battery. Emergency light surface-mounting set, with emergency light battery 3h, including LED 520Im 857. for worker, for max. Ta40°;

## **ELECTRICAL ENGINEERING**

Mains voltage 230V/50Hz

| MECHANICS              |                                                                  |
|------------------------|------------------------------------------------------------------|
| Housing colour         | white                                                            |
| Dimensions (LxWxH/DxH) | 269mm x 144mm x 40mm                                             |
| Weight (net)           | 1.02kg                                                           |
| Type of installation   | Ceiling-mounted single installation, Pendant individual mounting |

| Dimensions |        |        |  |
|------------|--------|--------|--|
| L          | 269 mm | Length |  |
| В          | 144 mm | Width  |  |
| н          | 40 mm  | Height |  |

https://www.regiolux.de/en/article/37295223100