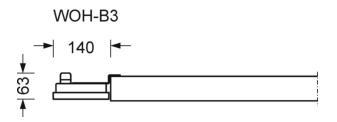

## **ELECTRICAL ENGINEERING**

Mains voltage 230V/50Hz

| MECHANICS              |                                                                  |
|------------------------|------------------------------------------------------------------|
| Housing colour         | white                                                            |
| Dimensions (LxWxH/DxH) | 269mm x 144mm x 40mm                                             |
| Weight (net)           | 1.02kg                                                           |
| Type of installation   | Ceiling-mounted single installation, Pendant individual mounting |

| Dimensions |        |        |  |
|------------|--------|--------|--|
| L          | 269 mm | Length |  |
| В          | 144 mm | Width  |  |
| н          | 40 mm  | Height |  |

https://www.regiolux.de/en/article/37295223100